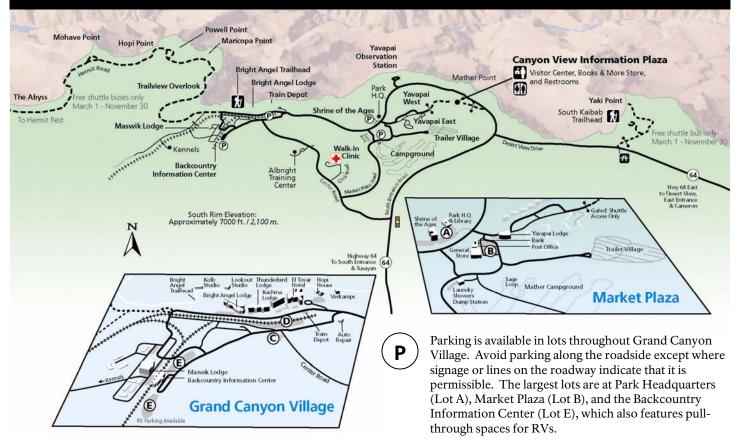

## South Rim Developed Area

- Read The Guide, the park's newspaper. You will be given a copy of The Guide at the entrance station. It features maps and information on parking areas, shuttle bus routes, ranger programs and other activities, lodging, guided tours, and more.
- The best bargain in the park? The FREE shuttle bus system. It goes to all areas of interest, runs from before sunrise to after sunset, comes by frequently, and the drivers never get lost. Park your vehicle and ride the free shuttle.
- Take the shuttle to the Visitor Center at Canyon View Information Plaza. Rangers and displays will help you plan your visit. The Visitor Center is not reachable by private vehicle.